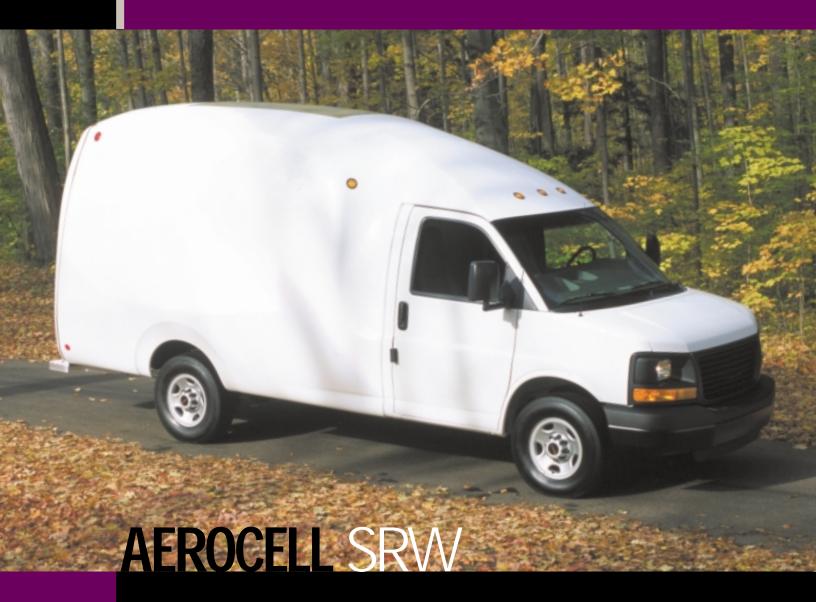

The Aerocell SRW bridges the gap between cargo vans and cube vans.

Designed exclusively for the tough, dependable, comfortable and stylish

GM single rear wheel cutaway chassis, this new van body offers all of

the same benefits as the original Aerocell: one piece molded fiberglass construction, seamless and glossy gel coat exterior, and aerodynamic styling. The completed vehicle has the extra height and capacity cargo vans lack, as

well as the aesthetics, driveability and convenience missing from most cube vans.

The standard package size of the

competitively priced SRW makes ordering

simple. The Aerocell SRW is an ideal solution.

Cable
Carpenters
Carpet Cleaners
Caterers
Contractors
Delivery Service
Electricians
Food Service
Furniture
HVAC