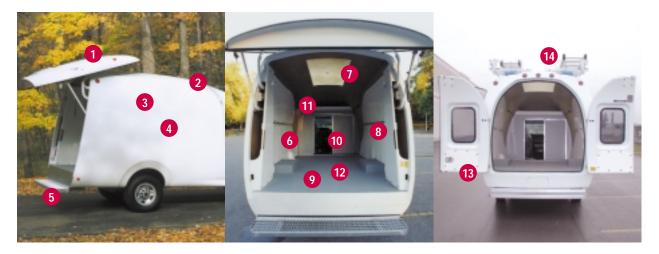

# **AEROCELL** SRVV

- 1 Unique easy-to-operate flip-up rear door with keyed lock and inside release handle has unrestricted load access and full height entry
- 2 Integral roof fairing and flowing body contours offer fuel-saving aerodynamics and visual appeal
- 3 The one piece molded fiberglass outer skin has no seams, rivets, or caulk, so it won't leak
- 4 The smooth glossy surface enhances your company's image-boosting graphic message
- 5 Extra deep non-skid step bumper
- 6 High density polyethylene lining is strong and brightens interior workspace
- 7 Built-in translucent skylight for a brightly lit work interior

- 8 Full length aluminum aircraft quality logistic track with adjustable tie rings and shelving attachment bolts
- 9 Tough tongue and groove plywood floor
- 10 Optional sliding access door to cab
- 11 Built-in shelf for added storage over cab
- 12 466 cubic feet of cargo space

#### **NEW FEATURES!**

- 13 Two-panel swing-out doors with automotive seals open to 180 degrees for easy loading. Shown with optional fixed windows
- 14 Optional roof-mounted ladder-rack with hydraulic drop-down system for easy access