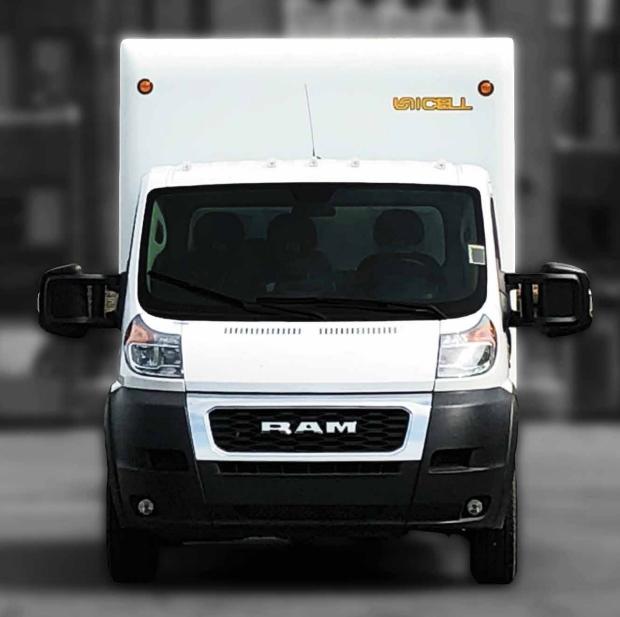

# PROMASTER CLASSICUBE

## The ProMaster Classicube

The ProMaster Classicube marries RAM's robust ProMaster cutaway chassis with Unicell's most tried and tested product, the Classicube. The Classicube is the original van body that launched Unicell and remains one of Unicell's top sellers. A favorite with daily rental companies and contractors, this traditionally-styled cube van body enjoys all the advantages that Unicell's one-piece fiberglass design has to offer.

Shaped for maximum space, function, and driveability, the ProMaster Classicube leads the way for premium quality and durability.