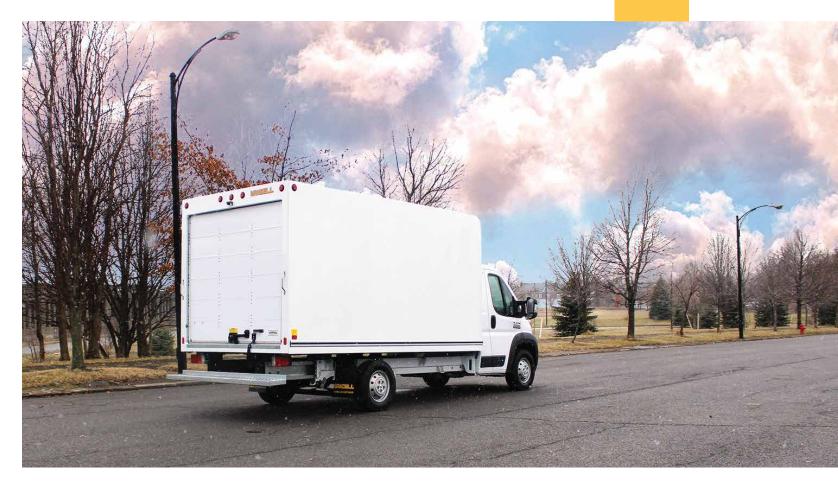

# PROMASTER CLASSICUBE

## The ProMaster Classicube

The ProMaster Classicube marries RAM's robust ProMaster cutaway chassis with Unicell's most tried and tested product, the Classicube. The Classicube is the original van body that launched Unicell and remains one of Unicell's top sellers. A favorite with daily rental companies and contractors, this traditionally-styled cube van body enjoys all the advantages that Unicell's one-piece fiberglass design has to offer.

Shaped for maximum space, function, and driveability, the ProMaster Classicube leads the way for premium quality and durability.