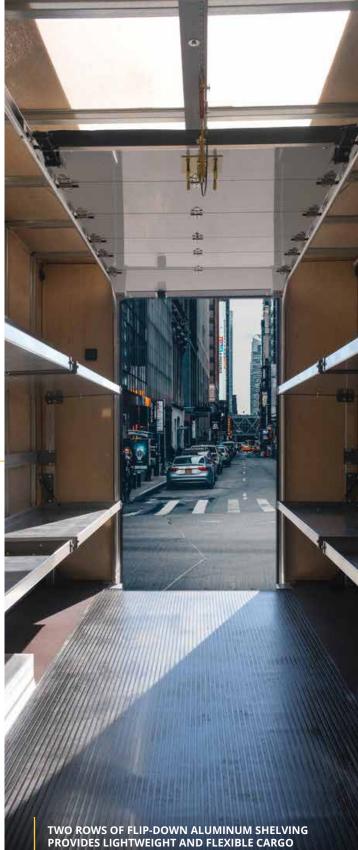

# The Aerocell eTransit 9

Unicell's Aerocell eTransit body is the best van body for Ford's BEV Transit cutaway chassis. Not only does the one-piece molded fiberglass body provide a seamless, integrated look with the chassis, its aerodynamic profile confers significant energy savings. In digital wind tunnel testing, the Aerocell Transit body provided up to 19% energy savings compared to traditional cube van architecture, which translates to 19% additional range. To further maximize range, the Aerocell eTransit employs an insulated bulkhead to minimize heat transfer from the cab to the cargo area. This model of the Aerocell eTransit is designed with parcel delivery in mind featuring plenty of storage configurations and ease of access to the cargo area. Special effort was made to ensure the Aerocell eTransit was as lightweight as can be without compromising strength or durability. Equipped with the pictured courier features, the Aerocell eTransit still provides a payload of up to 2,200 lbs. If you require more space than your BEV Transit cargo van allows, Aerocell eTransit is the only answer.

CONTROL FOR ANY SIZE PACKAGE