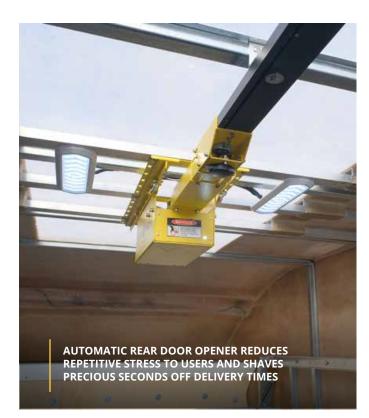

# The Aerocell eTransit 9

Unicell's Aerocell eTransit body is the best van body for Ford's BEV Transit cutaway chassis. Not only does the one-piece molded fiberglass body provide a seamless, integrated look with the chassis, its aerodynamic profile confers significant energy savings. In digital wind tunnel testing, the Aerocell Transit body provided up to 19% energy savings compared to traditional cube van architecture, which translates to 19% additional range. To further maximize range, the Aerocell eTransit employs an insulated bulkhead to minimize heat transfer from the cab to the cargo area. This model of the Aerocell eTransit is designed with parcel delivery in mind featuring plenty of storage configurations and ease of access to the cargo area. Special effort was made to ensure the Aerocell eTransit was as lightweight as can be without compromising strength or durability. Equipped with the pictured courier features, the Aerocell eTransit still provides a payload of up to 2,200 lbs. If you require more space than your BEV Transit cargo van allows, Aerocell eTransit is the only answer.