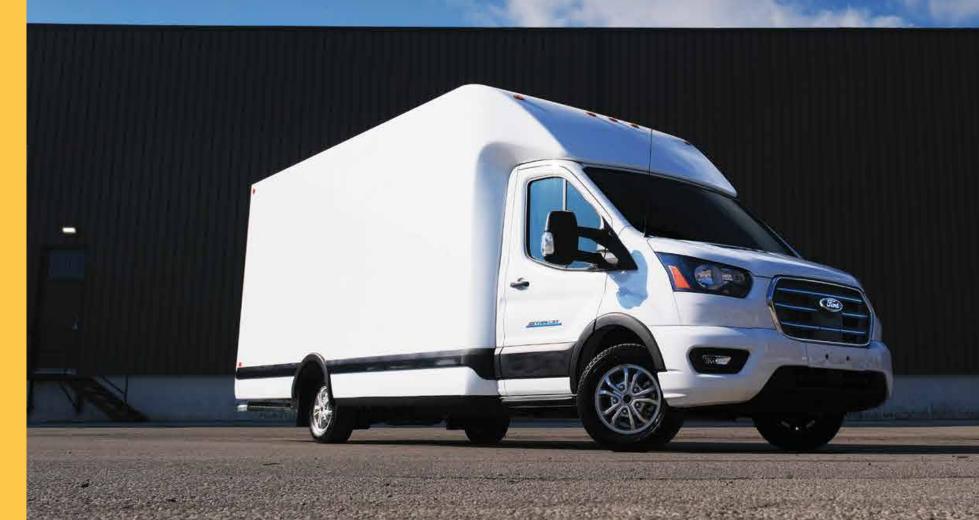

# The Aerocell eTransit 9

Unicell's Aerocell eTransit body is the best van body for Ford's BEV Transit cutaway chassis. Not only does the one-piece molded fiberglass body provide a seamless, integrated look with the chassis, its aerodynamic profile confers significant energy savings. In digital wind tunnel testing, the Aerocell Transit body provided up to 19% energy savings compared to traditional cube van architecture, which translates to 19% additional range. To further maximize range, the Aerocell eTransit employs an insulated bulkhead to minimize heat transfer from the cab to the cargo area. This model of the Aerocell eTransit is designed with parcel delivery in mind featuring plenty of storage configurations and ease of access to the cargo area. Special effort was made to ensure the Aerocell eTransit was as lightweight as can be without compromising strength or durability. Equipped with the pictured courier features, the Aerocell eTransit still provides a payload of up to 2,200 lbs. If you require more space than your BEV Transit cargo van allows, Aerocell eTransit is the only answer.