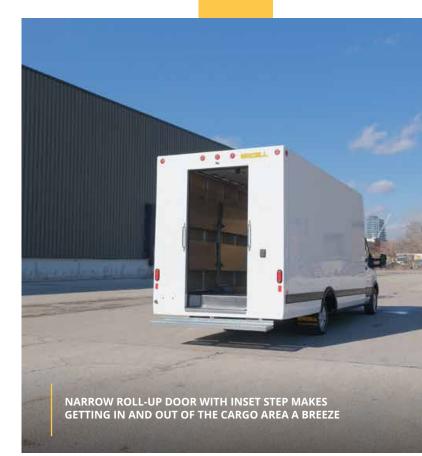

# The Aerocell eTransit 9

Unicell's Aerocell eTransit body is the best van body for Ford's BEV Transit cutaway chassis. Not only does the one-piece molded fiberglass body provide a seamless, integrated look with the chassis, its aerodynamic profile confers significant energy savings. In digital wind tunnel testing, the Aerocell Transit body provided up to 19% energy savings compared to traditional cube van architecture, which translates to 19% additional range. To further maximize range, the Aerocell eTransit employs an insulated bulkhead to minimize heat transfer from the cab to the cargo area. This model of the Aerocell eTransit is designed with parcel delivery in mind featuring plenty of storage configurations and ease of access to the cargo area. Special effort was made to ensure the Aerocell eTransit was as lightweight as can be without compromising strength or durability. Equipped with the pictured courier features, the Aerocell eTransit still provides a payload of up to 2,200 lbs. If you require more space than your BEV Transit cargo van allows, Aerocell eTransit is the only answer.