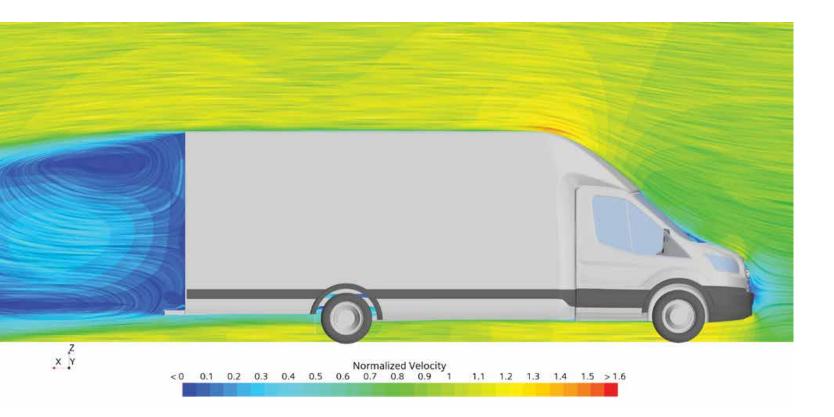

# The Aerocell eTransit 9

Unicell's Aerocell eTransit body is the best van body for Ford's BEV Transit cutaway chassis. Not only does the one-piece molded fiberglass body provide a seamless, integrated look with the chassis, its aerodynamic profile confers significant energy savings. In digital wind tunnel testing, the Aerocell Transit body provided up to 19% energy savings compared to traditional cube van architecture, which translates to 19% additional range. To further maximize range, the Aerocell eTransit employs an insulated bulkhead to minimize heat transfer from the cab to the cargo area. This model of the Aerocell eTransit is designed with parcel delivery in mind featuring plenty of storage configurations and ease of access to the cargo area. Special effort was made to ensure the Aerocell eTransit was as lightweight as can be without compromising strength or durability. Equipped with the pictured courier features, the Aerocell eTransit still provides a payload of up to 2,200 lbs. If you require more space than your BEV Transit cargo van allows, Aerocell eTransit is the only answer.

# Enjoy up to

compared to a conventional cube body.